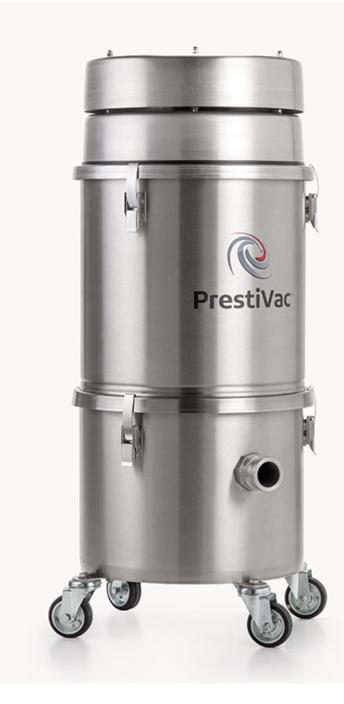

## AV-10/15 HEPA DS HEPA Dustless Sanding Vacuums

Industrial Vacuums for Hazardous Materials

Compressed Air-Operated Pneumatic **HEPA**<sup>Plus\*</sup> Dustless Sanding Vacuums

PrestiVac industrial **HEPA**<sup>*Plus*<sup>\*</sup></sup> vacuums are specifically designed to safely vacuum toxic, nuisance, hazardous dusts. Absolute **HEPA**<sup>*Plus*<sup>\*</sup></sup> filtration with an efficiency of 99.995% @ 0.2 micron captures all of the hazardous dust and ensures the exhaust air is clean, keeping the operator and the environment safe from exposure and contamination.

## Features:

- Powerful Suction Highest Performance
- Static dissipating ESD safe
- Stainless steel construction makes it a solid unit that is easy to clean and sterilize
- Automatic Filter Shaker
- Complete with static dissipating suction hose, air supply hose and dustless sander
- Quiet operation with only 72 dB

Filtration System:

- 3-stage filtration system for maximum performance and efficiency
- Washable, reusable filters
- Collection filter bag
- Absolute **HEPA**<sup>Pluš\*</sup> Filtration with an efficiency of 99.995% @ 0.2 micron