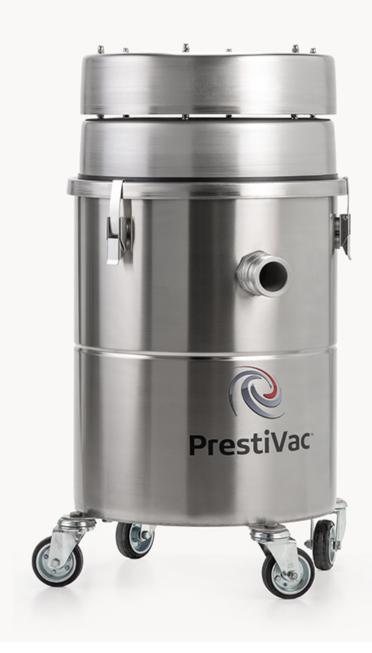

## AV-10/15 HEPA DS HEPA Dustless Sanding Vacuums

Industrial Vacuums for Hazardous Materials

Compressed Air-Operated Pneumatic **HEPA**<sup>Plus\*</sup> Dustless Sanding Vacuums

PrestiVac industrial **HEPA**<sup>*Plus*<sup>\*</sup></sup> vacuums are specifically designed to safely vacuum toxic, nuisance, hazardous dusts. Absolute **HEPA**<sup>*Plus*<sup>\*</sup></sup> filtration with an efficiency of 99.995% @ 0.2 micron captures all of the hazardous dust and ensures the exhaust air is clean, keeping the operator and the environment safe from exposure and contamination.

## Features:

- Powerful Suction Highest Performance
- Static dissipating ESD safe
- Stainless steel construction makes it a solid unit that is easy to clean and sterilize
- Automatic Filter Shaker
- Complete with static dissipating suction hose, air supply hose and dustless sander
- Quiet operation with only 72 dB

Filtration System:

- 3-stage filtration system for maximum performance and efficiency
- Washable, reusable filters
- Collection filter bag
- Absolute **HEPA**<sup>Pluš\*</sup> Filtration with an efficiency of 99.995% @ 0.2 micron