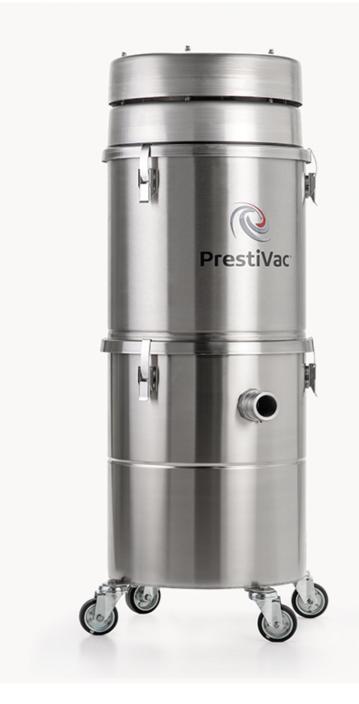

## AV-10/15 HEPA DS HEPA Dustless Sanding Vacuums

Industrial Vacuums for Hazardous Materials

Compressed Air-Operated Pneumatic **HEPA**<sup>Plus\*</sup> Dustless Sanding Vacuums

PrestiVac industrial **HEPA**<sup>*Plus*<sup>\*</sup></sup> vacuums are specifically designed to safely vacuum toxic, nuisance, hazardous dusts. Absolute **HEPA**<sup>*Plus*<sup>\*</sup></sup> filtration with an efficiency of 99.995% @ 0.2 micron captures all of the hazardous dust and ensures the exhaust air is clean, keeping the operator and the environment safe from exposure and contamination.

## Features:

- Powerful Suction Highest Performance
- Static dissipating ESD safe
- Stainless steel construction makes it a solid unit that is easy to clean and sterilize
- Automatic Filter Shaker
- Complete with static dissipating suction hose, air supply hose and dustless sander
- Quiet operation with only 72 dB

Filtration System:

- 3-stage filtration system for maximum performance and efficiency
- Washable, reusable filters
- Collection filter bag
- Absolute **HEPA**<sup>Pluš\*</sup> Filtration with an efficiency of 99.995% @ 0.2 micron