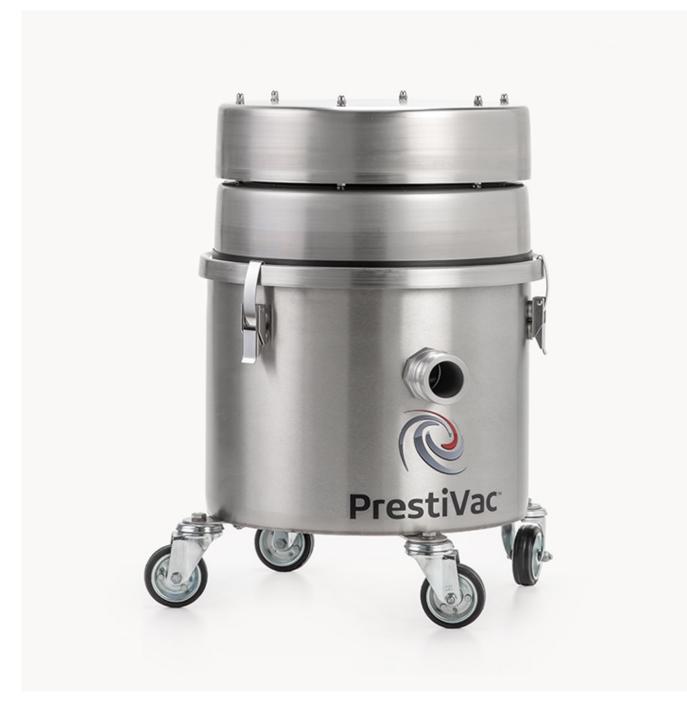

## AV-10/15 HEPA DS HEPA Dustless Sanding Vacuums

Industrial Vacuums for Hazardous Materials

Compressed Air-Operated Pneumatic **HEPA**<sup>Plus\*</sup> Dustless Sanding Vacuums

PrestiVac industrial **HEPA**<sup>*Plus*<sup>\*</sup></sup> vacuums are specifically designed to safely vacuum toxic, nuisance, hazardous dusts. Absolute **HEPA**<sup>*Plus*<sup>\*</sup></sup> filtration with an efficiency of 99.995% @ 0.2 micron captures all of the hazardous dust and ensures the exhaust air is clean, keeping the operator and the environment safe from exposure and contamination.

## Features:

- Powerful Suction Highest Performance
- Static dissipating ESD safe
- Stainless steel construction makes it a solid unit that is easy to clean and sterilize
- Automatic Filter Shaker
- Complete with static dissipating suction hose, air supply hose and dustless sander
- Quiet operation with only 72 dB

Filtration System:

- 3-stage filtration system for maximum performance and efficiency
- Washable, reusable filters
- Collection filter bag
- Absolute **HEPA**<sup>Pluš\*</sup> Filtration with an efficiency of 99.995% @ 0.2 micron