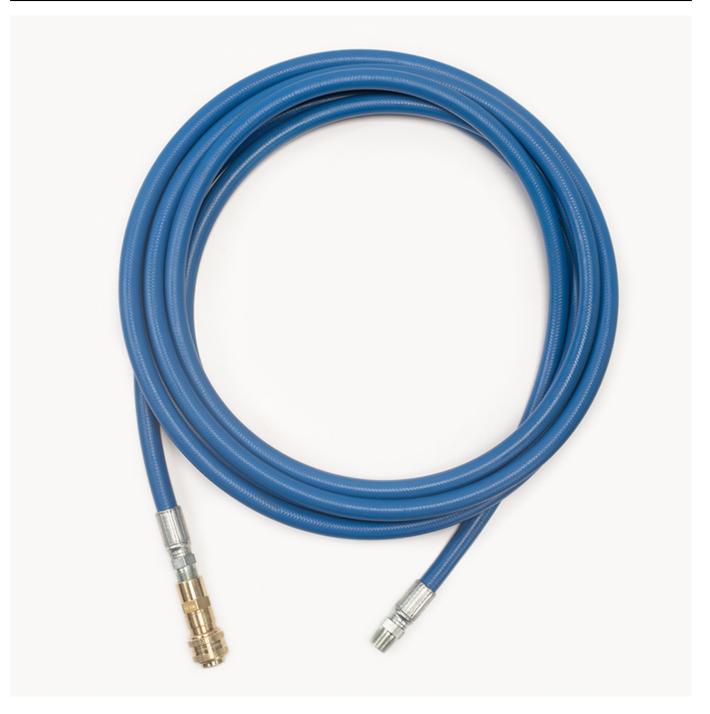

\*\*Optional 3/8" (9.5 mm) I.D. Air Line Configuration Also Available\*\*

Included Accessories:

- Suction hose assembly with air hose for dustless sander
- Air supply hose assembly
- Vacuum assisted dustless sander