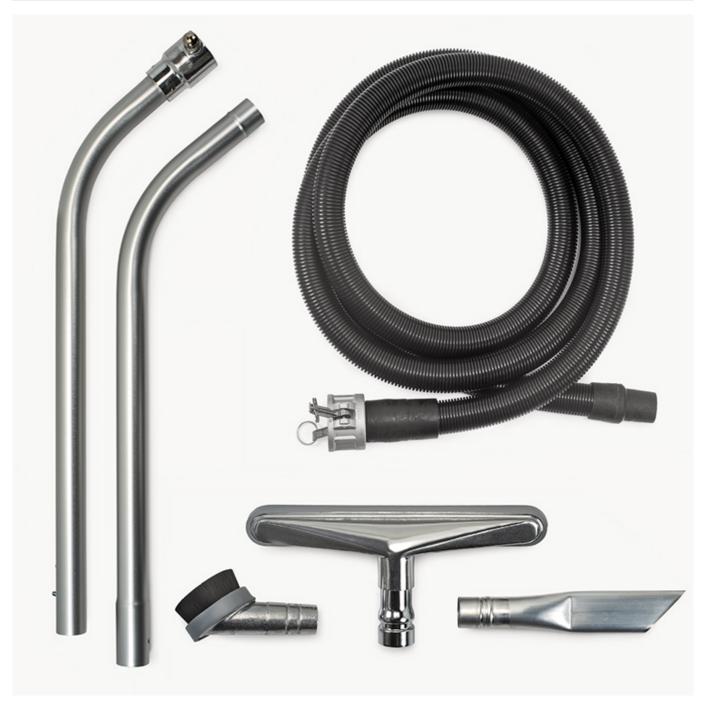

\*\*Optional 3/8" (9.5 mm) I.D. Air Line Configuration Also Available\*\*

Included Accessories:

- Suction hose assembly with air hose for dustless sander
- Air supply hose assembly
- Vacuum assisted dustless sander

**Optional Accessories:** 

• Stainless steel double bend wand assembly

- Floor tool
- Grounding cable
- Dual inlet for (2) operators

Filtration Options:

- ULPA Filtration with an efficiency of 99.9995% @ 0.12 micron. Testing Method: IEST RP-CC034.3. H15. MIL-STD 282 / A.S.T.M. D2986-91. MPPS method EN 1822.
- Activated Carbon Filtration System to adsorb fuel and solvent fumes and vapors