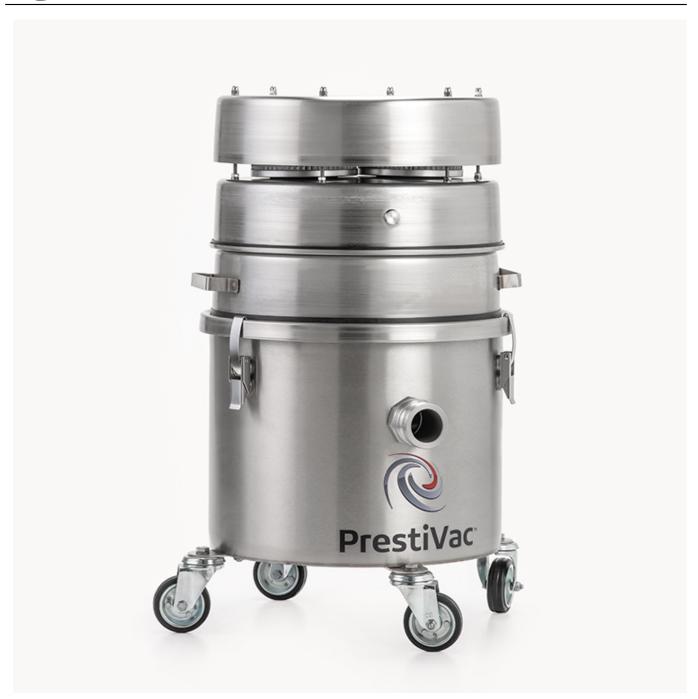

Certified Class II Division 2 Groups F & G Hazardous Locations as defined in the National Electric Code (NFPA 70)

Certified EPL Dc (Equipment Protection Level)

PrestiVac dust ignition protected vacuums are designed to safely vacuum explosive, combustible dusts. Our immersion separator system neutralizes explosive, combustible dust by submerging it into a neutralizing liquid bath, rendering it inert and eliminating any risk of fire or explosion. Our dust ignition protected vacuums are completely grounded and static dissipating because they are built entirely with non-sparking metals and do not have any painted components so there is no risk of fire or explosion from a spark or static build up. All the electrical components, including the motor and starter are protected by enclosure so there is no source of ignition.

# EV-10/15 EX DIV2 IS Ex Division 2 Immersion Separator Wet Mix Vacuum Cleaners Published on PrestiVac Inc (https://prestivac.com)

- Powerful Motor High Performance
- · Static dissipating ESD safe
- All Stainless steel construction makes it a solid unit that is easy to clean and sterilize
- · Complete with static dissipating suction hose and accessories
- · Stainless steel Drain valve assembly for easy emptying
- Quiet operation with only 72 dB