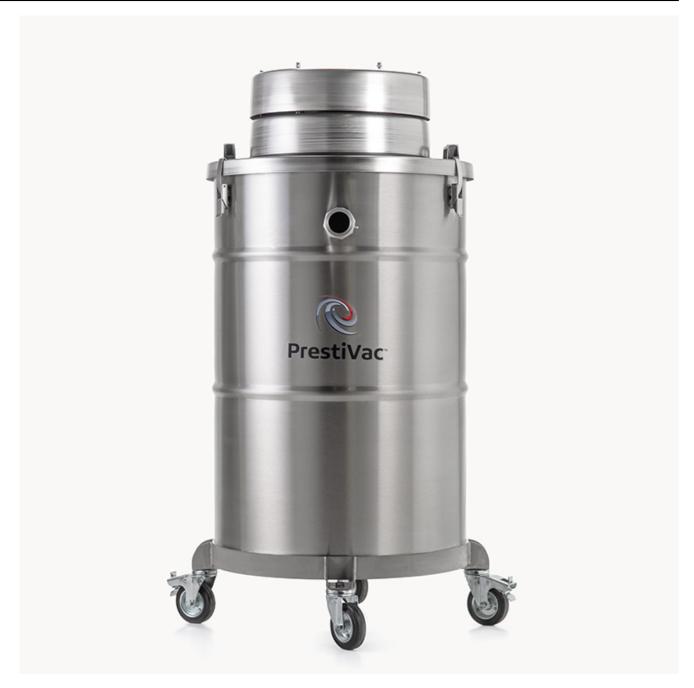

## **AV-55 HEPA Air Operated Industrial HEPA Vacuums**

Published on PrestiVac Inc (https://prestivac.com)

Industrial Vacuums for Hazardous Materials

Compressed Air Industrial **HEPA** Plus\* Vacuums

PrestiVac Compressed Air Industrial **HEPA**<sup>Plus\*</sup> Vacuums are specifically designed to safely vacuum toxic, nuisance, hazardous dusts. Absolute **HEPA**<sup>Plus\*</sup> filtration with an efficiency of 99.995% @ 0.2 micron captures all of the hazardous dust and ensures the exhaust air is clean, keeping the operator and the environment safe from exposure and contamination.

#### Features:

- Powerful Suction High Performance
- All Stainless steel construction makes it a solid unit that is easy to clean and sterilize

### **AV-55 HEPA Air Operated Industrial HEPA Vacuums**

Published on PrestiVac Inc (https://prestivac.com)

- · Automatic Filter Shaker
- · Complete with suction hose and accessories
- Automatic suction shut off system when the collection tank is full of liquids (for Wet & Dry models)
- Stainless steel Drain valve assembly for easy emptying (for Wet & Dry models)
- Quiet operation with only 72 dB

#### Filtration System:

- Washable, reusable main filter for dust and solids
- **HEPA**<sup>Plus\*</sup> Filtration with an efficiency of 99.995% @ 0.2 micron. Testing Method: IEST RP-CC034.3. H14. MIL-STD 282 / A.S.T.M. D2986-91. MPPS method EN 1822.

#### Specifications:

| Specifications.       |             |             |
|-----------------------|-------------|-------------|
| Model                 | AV1-55 HEPA | AV2-55 HEPA |
| Air Flow (CFM)        | 120         | 230         |
| Vacuum Pressure (H20) | 200         | 200         |
| Collection Type       | Dry         | Dry         |
| Capacity (gal)        | 10 or 15    | 10 or 15    |
| dB(A) @ 6 ft          | 72 dB       | 72 dB       |
| Air Line Size (I.D.)  | 0.5"        | 0.75        |
| Input Pressure (PSI)  | 80 to 100   | 100         |
| Input Air Flow (CFM)  | 35          | 70          |