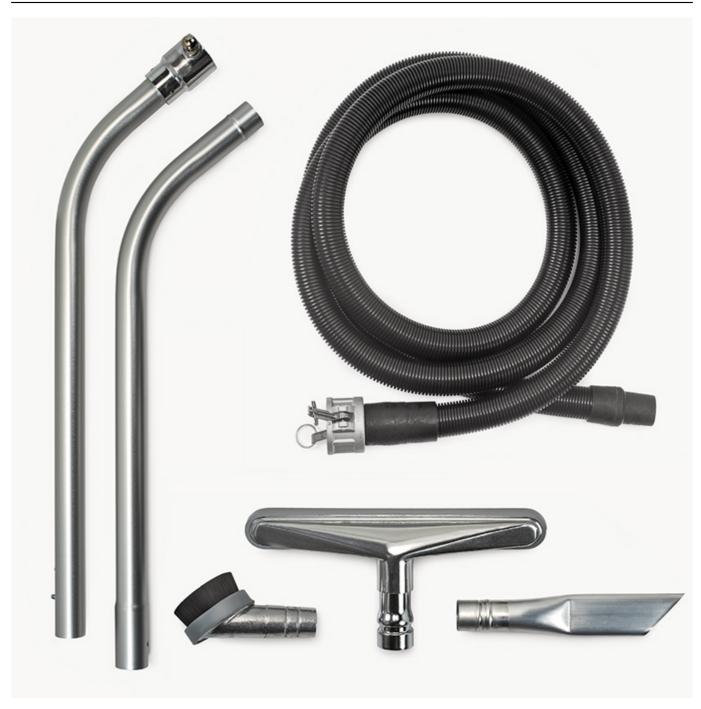

#### Included Accessories:

- Suction hose assembly
- · Air Suction hose assembly
- Floor tool
- · Crevice tool

#### Optional Accessories:

- Extension wand
- Single bend wand
- Flat tool
- · Round Brush
- Wall brush