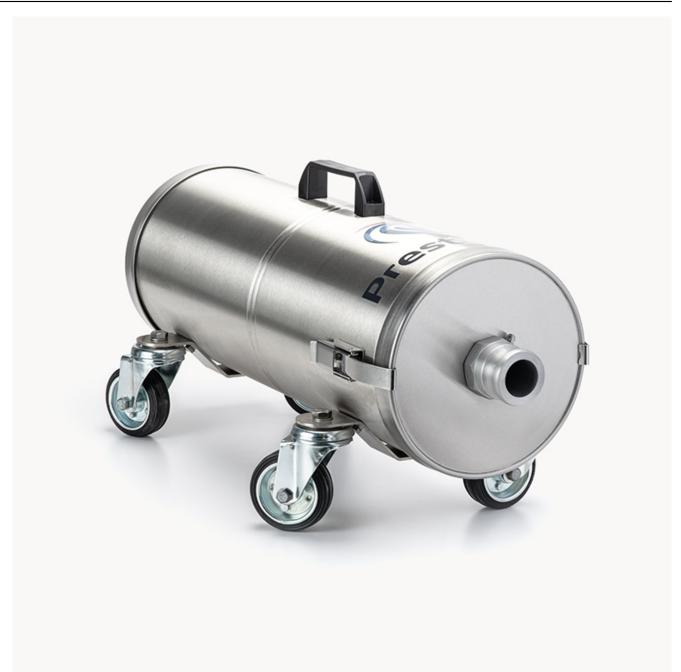

PrestiVac Compressed Air Industrial **HEPA**<sup>Plus\*</sup> Vacuums are specifically designed to safely vacuum toxic, nuisance, hazardous dusts. Absolute **HEPA**<sup>Plus\*</sup> filtration with an efficiency of 99.995% @ 0.2 micron captures all of the hazardous dust and ensures the exhaust air is clean, keeping the operator and the environment safe from exposure and contamination.

- will not overheat or breakdown
- · Static dissipating ESD safe
- · All Stainless steel construction makes it a solid unit that is easy to clean and sterilize
- Complete with static dissipating suction hose and accessories
- Quiet operation with only 72 dB

#### Specifications:

| Specifications.       |            |
|-----------------------|------------|
| Model                 | AV1-1 HEPA |
| Air Flow (CFM)        | 120        |
| Vacuum Pressure (H20) | 200        |
| Collection Type       | Dry        |
| Capacity (gal)        | 1          |
| dB(A) @ 6 ft          | 72 dB      |
| Air Line Size (I.D.)  | 0.5"       |
| Input Pressure (PSI)  | 80 to 100  |
| Input Air Flow (CFM)  | 35         |