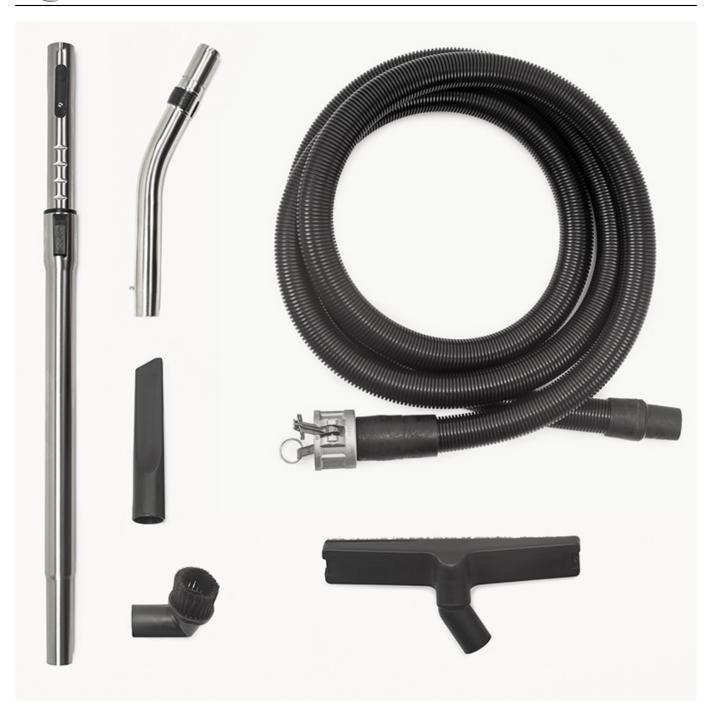

### Included Accessories:

- Suction hose assembly 1.25" (38mm) x 10' (3m)
- Air Suction hose assembly 0.5" x 25'
- Floor tool
- · Crevice tool
- · Round brush

#### Optional Accessories:

- · Extension wand
- Single bend wand
- Flat tool
- Wall brush

Published on PrestiVac Inc (https://prestivac.com)