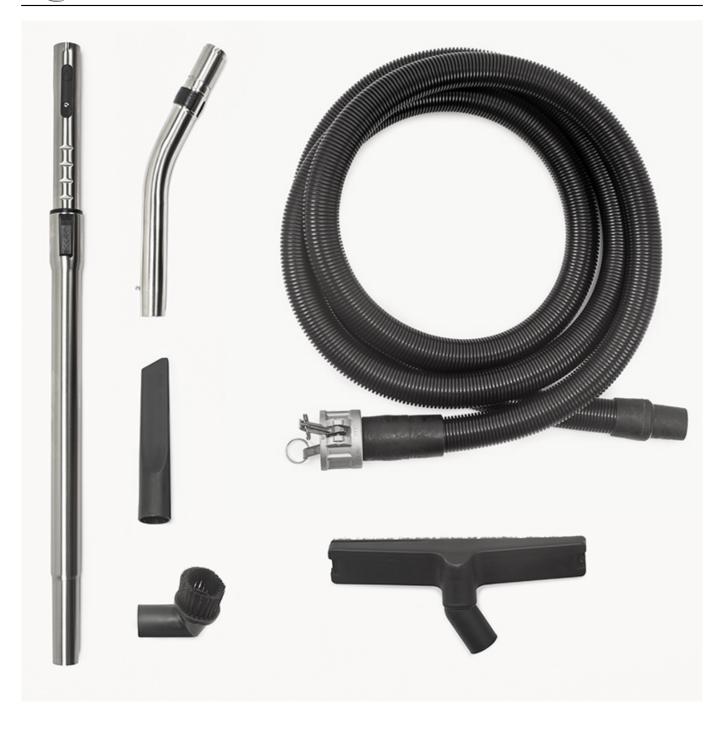

## \*\*Optional 3/8" (9.5 mm) I.D. Air Line Configuration Also Available\*\*

Included Accessories:

- Suction hose assembly 1.25" (38mm) x 5
- Air Suction hose assembly 0.5" (38mm) x 25'
- Floor tool
- Crevice tool
- Round brush

**Optional Accessories:** 

- Extension wand
- Single bend wand
- Flat tool
- · Wall brush

Filtration Options:

٠

**HEPA**<sup>*Plus\**</sup> Filtration with an efficiency of 99.995% @ 0.2 micron. Testing Method: IEST RP-CC034.3. H14. MIL-STD 282 / A.S.T.M. - D2986-91. MPPS method EN 1822.