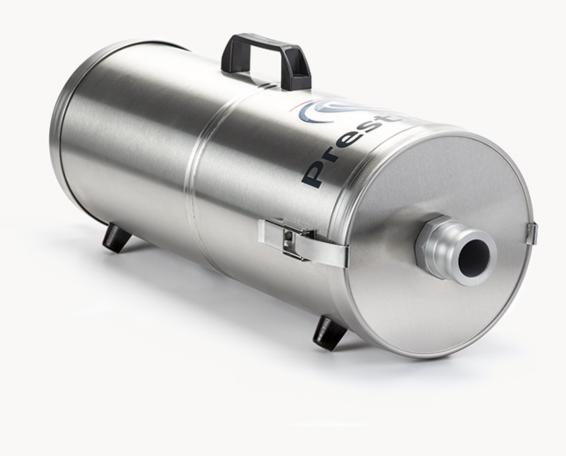

## **AV1-1 TT/BP Air Operated Industrial Vacuums**

Industrial Vacuums for Hazardous Materials

Table Top and Back Pack Portable Compressed Air Industrial Vacuums

PrestiVac industrial compressed air vacuums are designed to vacuum a wide variety of dusts and are the ideal choice when electricity is not available. These units have no electrical components or moving parts so they can run continuously and will not overheat or breakdown. The extremely powerful suction makes these units capable of vacuuming heavy products such as metal chips, sand, shot blast media, etc.

## will not overheat or breakdown

- Static dissipating ESD safe
- All Stainless steel construction makes it a solid unit that is easy to clean and sterilize
- Complete with suction hose and accessories
- Quiet operation with only 72 dB