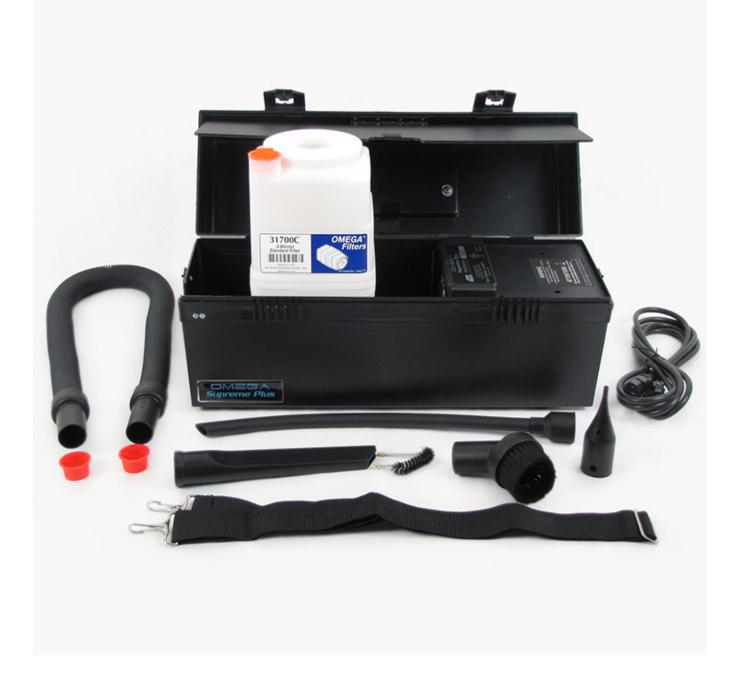

## VACOSE110 OMEGA SUPREME ELECTRONIC VACUUM - TONER

The Omega Supreme Plus is the quietest, most powerful Service Vacuum available. The New 1000 Hour motor has twice the life of standard Serivce Vacuums.

Features:

All Filters and Accessories are compatiable with 3M/DESCO/SCS Series Vacuums.

15% More Powerful & Significantly Quieter than 3M/DESCO/SCS Series.

Specifications:

Published on PrestiVac Inc (https://prestivac.com)

| Electricity     | 120v / 5.4a |
|-----------------|-------------|
| Air Flow (CFM)  | 99          |
| Collection Type | Dry         |
| dB(A) @ 6 ft    | 70 dB       |

Included Accessories:

- Self Storage Compartment Accessories Conveniently Store in Cover
- 10' ESD Safe Stretch Hose
- 16" ESD Safe Flexible Wand
- ESD Sage Crevice Tool
- Electronic Line Filtre Supresses EMI and RFI
- Standard Cartridge Filter for Toner, Color Toner, Diret & Dust
- ESD Safe Oval Brush
- ESD Safe Needle Nozzle
- 10' Detachable Power Cord
- Less than 70 dB