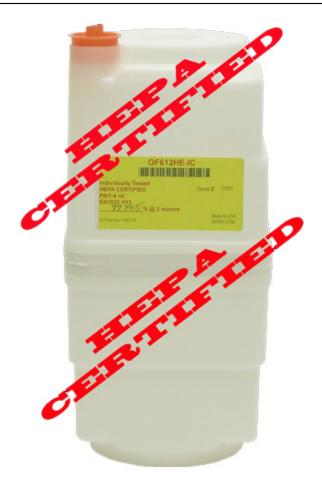

[OF612HE-IC] Omega Series CERTIFIED to EN 1822 HEPA Filter Cartridge

Universal High Efficiency Particulate Air (HEPA) Vacuum Filter, US Patent No. 7,048,773

Individually Tested and Certified HEPA to EN 1822 OF612HE-IC Has been INDIVIDUALLY tested "In Situ" or "INSIDE" our Omega Series Vacuum and CERTIFIED HEPA. Each OF612HE-IC comes with a Serialized HEPA Filter and Serialized Certificate to Match