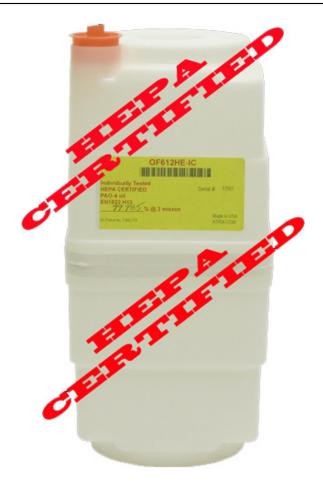

- 6' Clear Hose
- 16" Flexible Wand
- Crevice Tool
- Crevice Tool Brush Insert
- 10' Detachable Power Cord
- Utility Nozzle Brush

**Optional Accessorie:** 

• Back Pack Harness

[OF612HE-IC] Omega Series CERTIFIED to EN 1822 HEPA Filter Cartridge

Universal High Efficiency Particulate Air (HEPA) Vacuum Filter, US Patent No. 7,048,773

Individually Tested and Certified HEPA to EN 1822

OF612HE-IC

Has been INDIVIDUALLY tested "In Situ" or "INSIDE" our Omega Series Vacuum and CERTIFIED HEPA. Each OF612HE-IC comes with a Serialized HEPA Filter and Serialized Certificate to Match