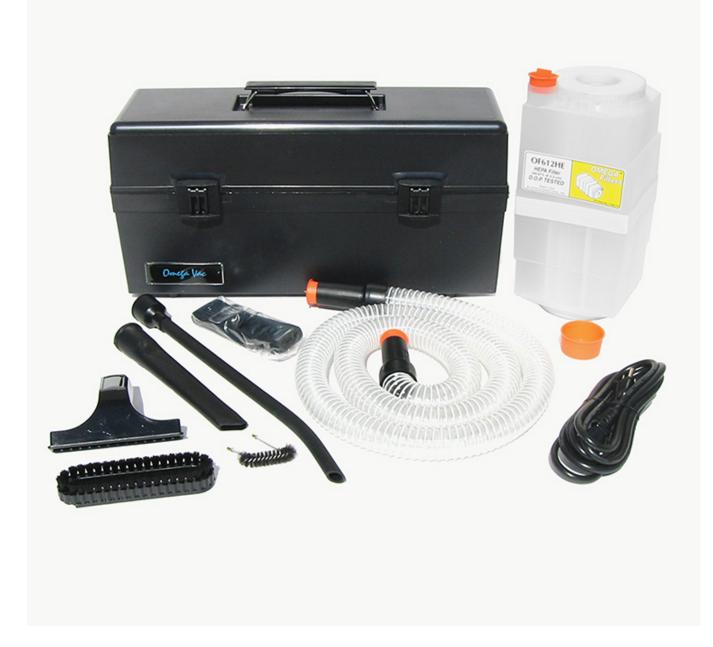

## VACOMEGAH - OMEGA ABATEMENT HEPA VACUUM

The Omega HEPA Abatement 1 Gallon HEPA dry particulate vacuum is an excellent portable choice for hazardous particulate cleanup.

ULPA filter option for even the most demanding applications.

## HEPA Efficiency: 99.97% @ .3 micron

Filtration: A self contained **HEPA** filter cartridge for lead dust, mold spores, etc., reduces the risk of particle dispersion. The cartridge filter makes filter changes easy, clean, and safe

- 6' Clear Hose
- 16" Flexible Wand
- Crevice Tool
- Crevice Tool Brush Insert
- 10' Detachable Power Cord
- Utility Nozzle Brush

**Optional Accessorie:** 

• Back Pack Harness

[OF612HE-IC] Omega Series CERTIFIED to EN 1822 HEPA Filter Cartridge